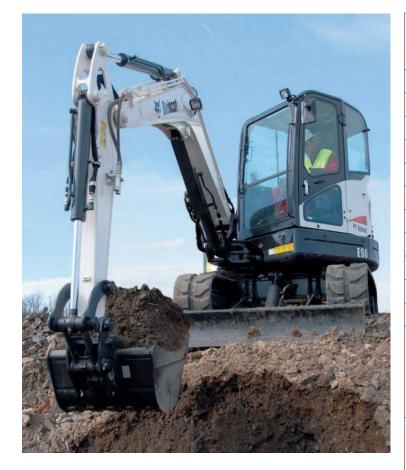

## <u>JKX</u>

| Bobcat E60 – suitable for excavation of t                |             | lling of large diameter     |
|----------------------------------------------------------|-------------|-----------------------------|
| boreholes to shallow depths                              |             |                             |
|                                                          |             | DIMENSION                   |
| A HEIGHT FOR WORK                                        |             | 4.5m                        |
| B HEIGHT FOR TRAVEL ON SITE (boom down)                  |             | 2.55m                       |
| C HEIGHT FOR TRAVEL ON ROAD (boom down, including truck) |             | 4.3m                        |
| D WIDTH FOR TRAVEL ON SITE                               |             | 1.8m                        |
| E LENGTH FOR TRAVEL ON SITE (boom down)                  |             | 5.6m                        |
| F LENGTH FOR TRAVEL ON ROAD (including truck)            |             | 9.8m                        |
| G WORKING LENGTH (fully extended)                        |             | 7.8m                        |
| MAXIMUM EXCAVATION DEPTH                                 |             | 3.7m                        |
| MAXIMUM AUGER DEPTH                                      |             | 4.0m                        |
| WEIGHT OF EXCAVATOR ON SITE (plus attachments)           |             | 6t                          |
| BUCKETS                                                  | SMOOTH EDGE | 450mm                       |
|                                                          |             | 1.4m                        |
|                                                          | TOOTHED     | 600mm                       |
|                                                          |             | 400mm                       |
| AUGERS                                                   |             | 300mm dia x 1.1m long       |
|                                                          |             | 200mm dia x 1.1m long       |
|                                                          |             | Plus 2 x 1.5m extension bar |